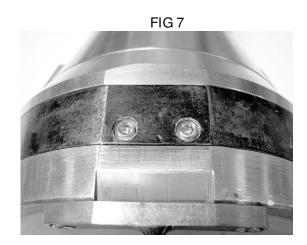

 Using two 6-32x3/4" screws (HW1022) and the 7/64" Allen Wrench, install a skid (HD106) as shown in FIG 6.

3

3

 $\Phi$ 

4

2

2

8. Using the 3/32" Allen Wrench, install the two 10-32x3/16" set screws (103038) in the standard top skid mounting holes. See FIG 7.