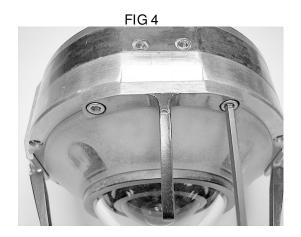

3. Using the 7/64" Allen Wrench, remove the two screws in the retaining ring that straddle the bottom skid position. See FIG 3.

3

3

 $\mathbf{\Phi}$ 

4

4. Using two 6-32x3/4" screws (HW1022) and the 7/64" Allen Wrench, install a skid (HD105) as shown in FIG 4.