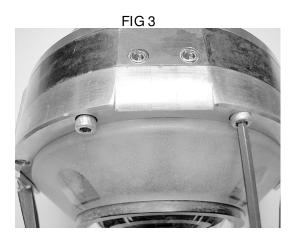

3. Using the 7/64" Allen Wrench, remove the two screws in the retaining ring that straddle the bottom skid position. See FIG 3.

3

3

 $\mathbf{\Phi}$ 

4

4. Using two 6-32x3/4" screws (HW1022) and the 7/64" Allen Wrench, install a skid (HD105) as shown in FIG 4.