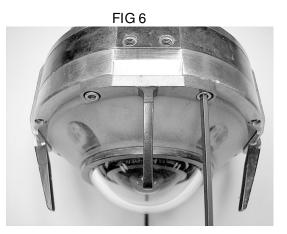

 Using two 6-32x3/4" screws (HW1022) and the 7/64" Allen Wrench, install a skid (HD106) as shown in FIG 6.

3

3

 $\Phi$ 

4

2

2

8. Using the 3/32" Allen Wrench, install the two 10-32x3/16" set screws (103038) in the standard top skid mounting holes. See FIG 7.