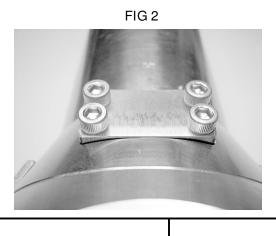

## PROCEDURE:

1. Lightly coat the O-Ring (HW1689) with O-Ring Lube and install on the plug (HD106). See

2. Using the 5/32" Allen Wrench, remove the bottom skid and install the plug with the four 10 (100121). See FIG 2.