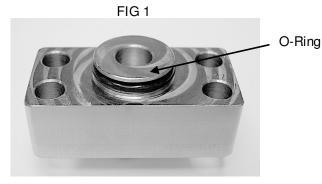

## PROCEDURE:

1. Lightly coat the O-Ring (HW1689) with O-Ring Lube and install on the plug (HD106). See

2. Using the 5/32" Allen Wrench, remove the bottom skid and install the plug with the four 10 (100121). See FIG 2.