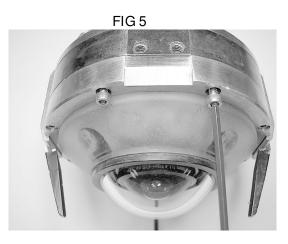

5. Remove the top skid using the 1/8" Allen Wrench.

4

4

В

⇒

Д

6. Using the 7/64" Allen Wrench, remove the two screws in the retaining ring that straddle the top skid position. See FIG 5.

2