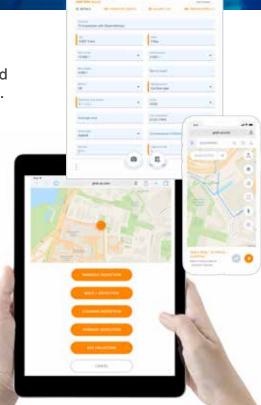

Your device, inspect anything!

GraniteNet Weblnspect

- GraniteNet WebInspect is a browser-based app for collecting inspection information about municipal assets such as Manholes and Hydrants, and performing Cleaning, Jetting, and GPS capture tasks.
- Run the new GraniteNet WebInspect browser-based app without installing any additional software!
- Streamline your operations with simple-to-use, map-driven tasks that can be completed using virtually any device with a web browser.
- Create more accurate and efficient business operations using WebInspect.
- Example: The cleaning crew completes their task successfully.
  Using a phone, the line is marked as "completed". The Supervisor
  in the office can view the updated real-time status in the map
  and schedule any additional tasks, like CCTV, against the
  cleaned line.
- Contact CUES today for a demo and see other types of assessment tasks available!