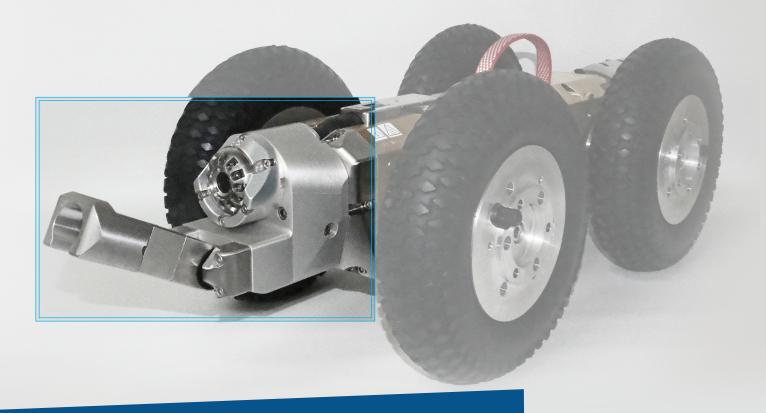

## UPGRADE YOUR RVC

## Discounts Available

- ➤ Tip-up connector allows for the camera to be inserted into and out of pipe without cable fatigue.
- Locking ring at end of tip up connector for securing mainline cable.
- Locking plate on underside of camera for securing tow cables.
- Pressure valve on side of camera replaced with a sealing screw, camera no longer needs to be pressurized for field use.

Trade-in your old CUES WM375 RVC with the Pigtail for a NEW CUES WM357 RVC with Tip-Up Connector!

Contact your local CUES RSM, RSR, or authorized Dealer for more information.

Trade-In offer valid thru December 31, 2025