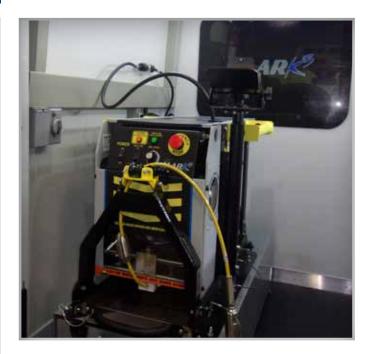

Durable and portable system for mainline inspections in 6"- 72" (152 -1829 mm) diameter pipelines.

Compact and easy to mount in a variety of smaller vehicles, including an ATV, van, trailer, etc.

Fully compatible with CUES GraniteNet asset inspection & condition assessment software.

## On the Mark: a compact, durable, and portable inspection system.

- Will operate 1000' (305 m) multi conductor cable.
- Made from stainless steel and aerospace-grade aluminum.
- LCD display case contains built-in keypad with highresolution monitor mounted on a reinforced RAM assembly; adjustable for height and rotation.
- Weatherproof, removable display case with keypad (can be mounted up to 15' (49 m) away with optional extension cord).
- Dimensions: 14" W x 20" H x 31.5" L (356 mm W x 508 mm H x 800 mm L)
- 12-conductor sealed slip-ring
- Automatic-payout and retrieve for video cable.
- Connection ports including (1) AV, (3) USB (2 on the PCU; 1 on the display case), (1) VGA, ethernet, serial cable, SD card, and standard microphone.
- Local control via front-mounted reel control panel, or control from standard CUES gamepad controller.
- Easily accessible hand brake, hand crank, and freewheel activation.
- Low-maintenance design to reduce contaminants in the vehicle.
- Additional features include a built-in SD Card, video playback and digital image capture, a connector for adding a remote DVR, LCD display case with built-in keypad that can be quickly removed and remotely mounted up to 20 ft. away from the MARK3 system, and much more! MARK3 comes standard with the capability to run our DUC camera and option to add Granite Asset Inspection / Decision Support Software.