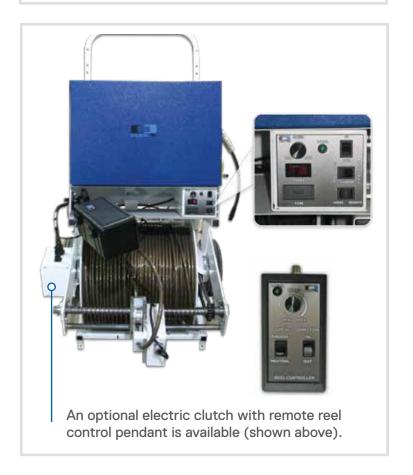

## CUES 🎇

The K2 Wheeled Dolly portable pipeline inspection system provides all of the operational capabilities normally found only in dedicated vehicle systems.

- Wireless control of all camera and transporter functions.
- Integrated hand-held controller for all CUES transporters and pan and tilt cameras.
- Optional electric clutch with remote, reel control pendant is available.
- Built-in video overlay unit and system diagnostics.
- Portable and compact; easy to move for easement inspection.
- 10" (254 mm) LCD high resolution flat screen monitor.
- Lightweight / compact unit.
- Rugged video cable; minimum 1000 lbs (454 kg) break strength; 1000' (305 m) video cable capacity.
- Works with GraniteNet Asset Inspection/ Decision Support Software.
- Optional DVR-SD Digital Video Recorder is available to digitally record and playback manhole and pipeline inspections. The recordings are saved on a SD card.