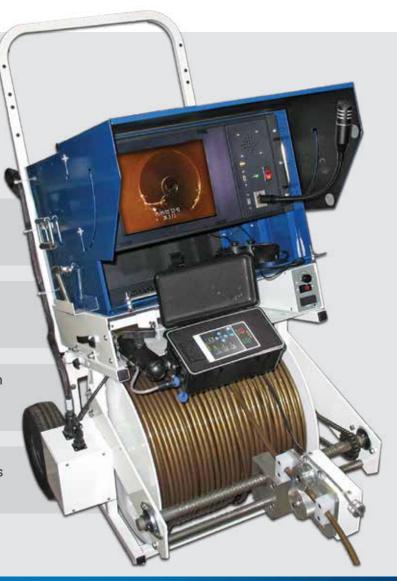

## K2 WHEELED DOLLY MINI-MAINLINE INSPECTION SYSTEM

The K2 Wheeled Dolly is a portable, rugged, durable mini-mainline system for 6"- 200" (152 mm - 5080 mm) pipeline inspections. Priced at about ½ the cost of vehicle-mounted systems, the K2 Wheeled Dolly provides all of the operational capabilities normally found only in dedicated vehicle systems.

## CUES 🎇

The K2 Wheeled Dolly portable pipeline inspection system provides all of the operational capabilities normally found only in dedicated vehicle systems.

- Wireless control of all camera and transporter functions.
- Integrated hand-held controller for all CUES transporters and pan and tilt cameras.
- Optional electric clutch with remote, reel control pendant is available.
- Built-in video overlay unit and system diagnostics.
- Portable and compact; easy to move for easement inspection.
- 10" (254 mm) LCD high resolution flat screen monitor.
- Lightweight / compact unit.
- Rugged video cable; minimum 1000 lbs (454 kg) break strength; 1000' (305 m) video cable capacity.
- Works with GraniteNet Asset Inspection/ Decision Support Software.
- Optional DVR-SD Digital Video Recorder is available to digitally record and playback manhole and pipeline inspections. The recordings are saved on a SD card.