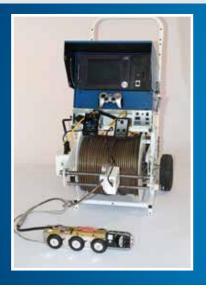

## K2 WHEELED DOLLY MINI-MAINLINE INSPECTION SYSTEM

The K2 Wheeled Dolly is a portable, rugged, durable mini-mainline system for 6"- 200" (152 mm - 5080 mm) pipeline inspections. Priced at about ½ the cost of vehicle-mounted systems, the K2 Wheeled Dolly provides all of the operational capabilities normally found only in dedicated vehicle systems.

## CUES 🎇

The K2 Wheeled Dolly portable pipeline inspection system provides all of the operational capabilities normally found only in dedicated vehicle systems.

- Wireless control of all camera and transporter functions.
- Integrated hand-held controller for all CUES transporters and pan and tilt cameras.
- Optional electric clutch with remote, reel control pendant is available.
- Built-in video overlay unit and system diagnostics.
- Portable and compact; easy to move for easement inspection.
- 10" (254 mm) LCD high resolution flat screen monitor.
- Lightweight / compact unit.
- Rugged video cable; minimum 1000 lbs (454 kg) break strength; 1000' (305 m) video cable capacity.
- Works with GraniteNet Asset Inspection/ Decision Support Software.
- Optional DVR-SD Digital Video Recorder is available to digitally record and playback manhole and pipeline inspections. The recordings are saved on a SD card.