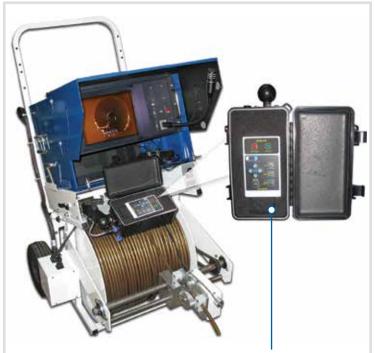

## CUES 🎇

The K2 Wheeled Dolly portable pipeline inspection system provides all of the operational capabilities normally found only in dedicated vehicle systems.

- Wireless control of all camera and transporter functions.
- Integrated hand-held controller for all CUES transporters and pan and tilt cameras.
- Optional electric clutch with remote, reel control pendant is available.
- Built-in video overlay unit and system diagnostics.
- Portable and compact; easy to move for easement inspection.
- 10" (254 mm) LCD high resolution flat screen monitor.
- Lightweight / compact unit.
- Rugged video cable; minimum 1000 lbs (454 kg) break strength; 1000' (305 m) video cable capacity.
- Works with GraniteNet Asset Inspection/ Decision Support Software.
- Optional DVR-SD Digital Video Recorder is available to digitally record and playback manhole and pipeline inspections. The recordings are saved on a SD card.

An optional DVR-SD Digital Video Recorder (DVR) is available to digitally record and playback manhole and pipeline inspections. The recordings are saved on a SD card.