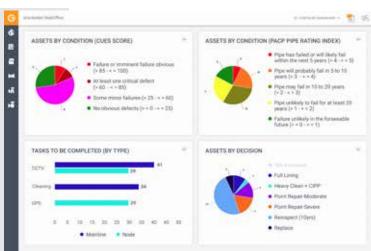

The Prescriptive Planning Service: Automated decision support services that can prescribe rehabilitation/replacement actions to take against pipeline assets based on the types of defects and the preferred methods.

Full Lining
Heavy Clean+CIPP
Initial Inspection
Point Repair+Full Lining
Point Repair-Severe
Principal review
Reinspect (10 yrs)