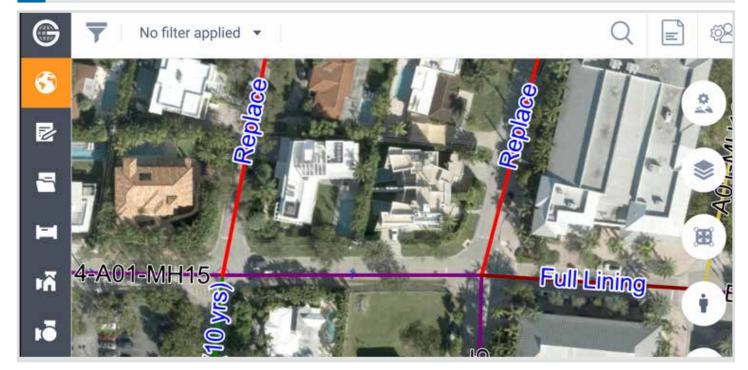

The Prescriptive Planning Service: Automated decision support services that can prescribe rehabilitation/replacement actions to take against pipeline assets based on the types of defects and the preferred methods.

Full Lining
Heavy Clean+CIPP
Initial Inspection
Point Repair+Full Lining
Point Repair-Severe
Principal review
Reinspect (10 yrs)