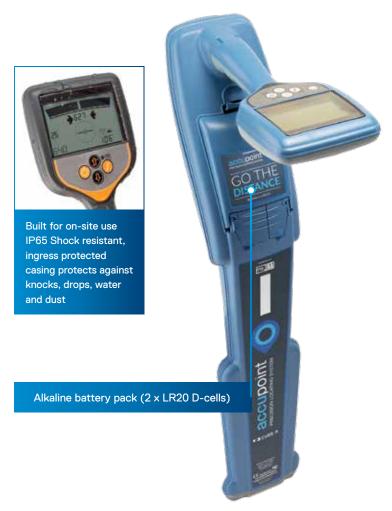

# ACCUPOINT PRECISION LOCATING SYSTEM

Guidance Mode – The Target Position Indicator, proportional arrows and audio signals guide you towards the target pipe or cable.

Compass – A visual indication of the target pipe or cable's orientation, simplifying the task of following the correct target line.

TruDepth™ – Depth readings are given only when the Accupoint is correctly oriented above the target.

Audio tones – In Guidance Mode a continuous tone to the left of the target and an intermittent one to the right helps guide you towards the target.

Dynamic Overload Protection – Reduces the effect of interference that can swamp other locators' detection circuitry, enabling use in electrically noisy environments.

**Depth and Current** – A simultaneous read-out on active lines for confidence you are following the correct target.

The CUES Accupoint precision locator and transmitter feature industry leading technologies such as depth measurement, guidance mode, and compass orientation to make sonde and line locates easier and safer.

## Accupoint MS611 Locator