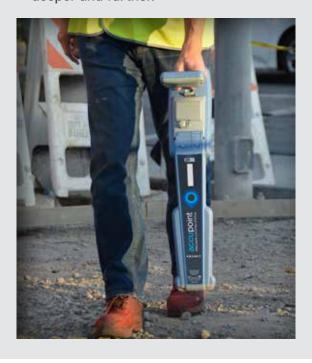

Locating and tracing CCTV inspection systems can present major difficulties. This can be made even worse in cases where a pipe has rubber seals, insulators or gaps between sections. These problems, if not overcome, can result in costly repairs, delays and in some instances personal injury.

Sewer and storm industry sonde and line locator kits.

The Accupoint series has been designed to address these issues. Ease of use is at the heart of the products, coupled with the accuracy, repeatability and reliability you have come to expect from CUES locator products.

The CUES Accupoint locator addresses the concerns and challenges of users in the sewer and stormwater industry.