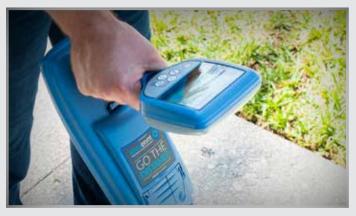

Sewer and storm industry sonde and line locator kits.

The Accupoint series has been designed to address these issues. Ease of use is at the heart of the products, coupled with the accuracy, repeatability and reliability you have come to expect from CUES locator products.

The CUES Accupoint locator addresses the concerns and challenges of users in the sewer and stormwater industry.

### Accupoint MS611 locator

A precision locator of 3 different sonde frequencies, for tracing all types of non-metallic pipe, and 4 active line locating frequencies. Guidance mode helps you trace your target with user-friendly visual and audio guides, while Peak + mode with Guidance Arrows specifically target the needs of CCTV inspection system users.